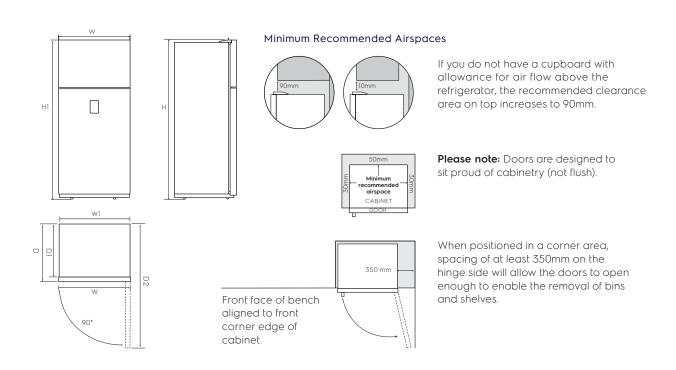

Important! Please ensure that the access to your kitchen (including doorways, corridors, island benches, etc) allows sufficient clearance to move your fridge into position. Please note! Dimensions to be used as a guide only. All customers MUST refer to the user manual supplied with the product for detailed installation instructions. © 2021 Electrolux S.E.A PTE. LTD. E\_DIM\_ETB3440K-H\_Oct20